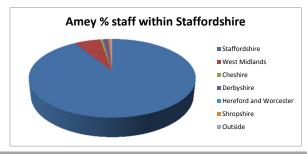

### Spend through the partnership in Staffordshire

Annual

Annual

% of Staff within Staffordshire

Total staff % within employed Staffordshire 319 91.20%

Staffordshire County Council (Highways & Built County) 96.4 To be developed